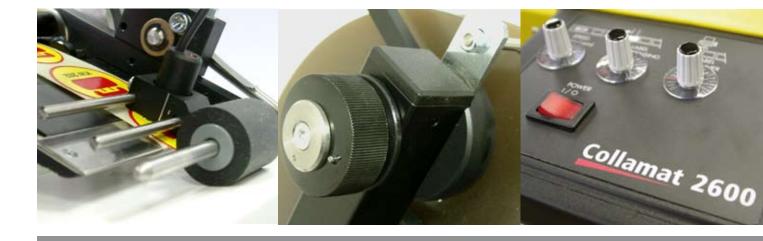

## **FEATURES**

- Compact design Minimal space required, ideal to fit into existing production lines
- Flexibility For top, bottom, and side applications
- Easy handling Fast set up and short change-over times
- labelling attractive
- Efficiency Process automation increases production output
- Simple operation Self explanatory control panel minimises operating error
- Swiss made No compromise on reliability or qualit

## **TECHNICAL DATA**

| Passing width of label web: | 10 - 95 mm (10/25 - 3 3/4 in.)                                   |
|-----------------------------|------------------------------------------------------------------|
| Max feeding speed:          | 3 - 15 m/min (10 - 50 ft/min)                                    |
| Labelling accuracy:         | ± 1 mm (1/25 in)                                                 |
| Label length:               | 10 - 2000 mm (10/25 - 78 3/4 in.)                                |
| Max label reel diameter:    | 250 mm (14 in.)                                                  |
| Rewinder:                   | Integrated in traction unit                                      |
| Drive:                      | 2 phase stepper motor                                            |
| Control:                    | Integrated in traction unit. Settings by potentiometer: Variable |
|                             | speed adjustment, label scanner sensitivity, pre-dispensing      |
| Applicator:                 | Fix with spring mounted rollers                                  |
| Mounting:                   | Left or right                                                    |
| Options:                    | Kit for side labelling applications                              |
| Voltage:                    | 115–230 V / 50–60 Hz / 110 VA                                    |
| Approbation:                | CE/Gost                                                          |
|                             |                                                                  |