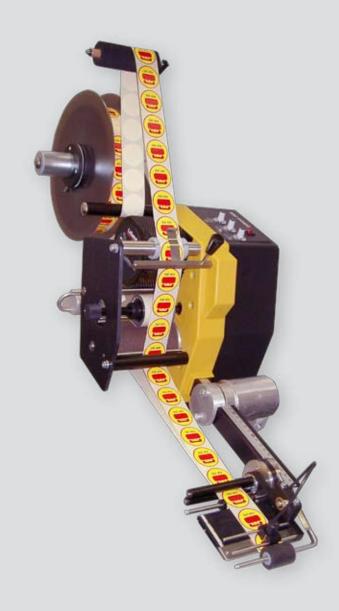

Your first step. This labeller is intended as the first step to an automated labelling process. Maximising the production output and quality is evident. High reliability is achieved through a simple and robust concept. Set up of the labeller on various lines and to various products is easiest possible. Collamat® 2610 fits ideal into either smaller productions for test series or for promotional labelling in existing lines. All to a very competitive price

## **FEATURES**

- Compact design Minimal space required, ideal to fit into existing production lines
- Flexibility For top, bottom, and side applications
- Easy handling Fast set up and short change-over times
- labelling attractive
- Efficiency Process automation increases production output
- Simple operation Self explanatory control panel minimises operating error
- Swiss made No compromise on reliability or qualit