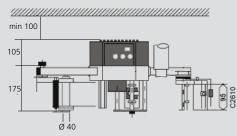

## **TECHNICAL DATA**

| Passing width of label web: | 10 - 95 mm (10/25 - 3 3/4 in.)                                   |
|-----------------------------|------------------------------------------------------------------|
| Max feeding speed:          | 3 - 15 m/min (10 - 50 ft/min)                                    |
| Labelling accuracy:         | ± 1 mm (1/25 in)                                                 |
| Label length:               | 10 - 2000 mm (10/25 - 78 3/4 in.)                                |
| Max label reel diameter:    | 250 mm (14 in.)                                                  |
| Rewinder:                   | Integrated in traction unit                                      |
| Drive:                      | 2 phase stepper motor                                            |
| Control:                    | Integrated in traction unit. Settings by potentiometer: Variable |
|                             | speed adjustment, label scanner sensitivity, pre-dispensing      |
| Applicator:                 | Fix with spring mounted rollers                                  |
| Mounting:                   | Left or right                                                    |
| Options:                    | Kit for side labelling applications                              |
| Voltage:                    | 115–230 V / 50–60 Hz / 110 VA                                    |
| Approbation:                | CE/Gost                                                          |
|                             |                                                                  |