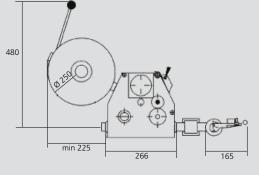

## **TECHNICAL DATA**

| Passing width of label web: | 10 - 95 mm (10/25 - 3 3/4 in.)                                   |
|-----------------------------|------------------------------------------------------------------|
| Max feeding speed:          | 3 - 15 m/min (10 - 50 ft/min)                                    |
| Labelling accuracy:         | ± 1 mm (1/25 in)                                                 |
| Label length:               | 10 - 2000 mm (10/25 - 78 3/4 in.)                                |
| Max label reel diameter:    | 250 mm (14 in.)                                                  |
| Rewinder:                   | Integrated in traction unit                                      |
| Drive:                      | 2 phase stepper motor                                            |
| Control:                    | Integrated in traction unit. Settings by potentiometer: Variable |
|                             | speed adjustment, label scanner sensitivity, pre-dispensing      |
| Applicator:                 | Fix with spring mounted rollers                                  |
| Mounting:                   | Left or right                                                    |
| Options:                    | Kit for side labelling applications                              |
| Voltage:                    | 115–230 V / 50–60 Hz / 110 VA                                    |
| Approbation:                | CE/Gost                                                          |
|                             |                                                                  |